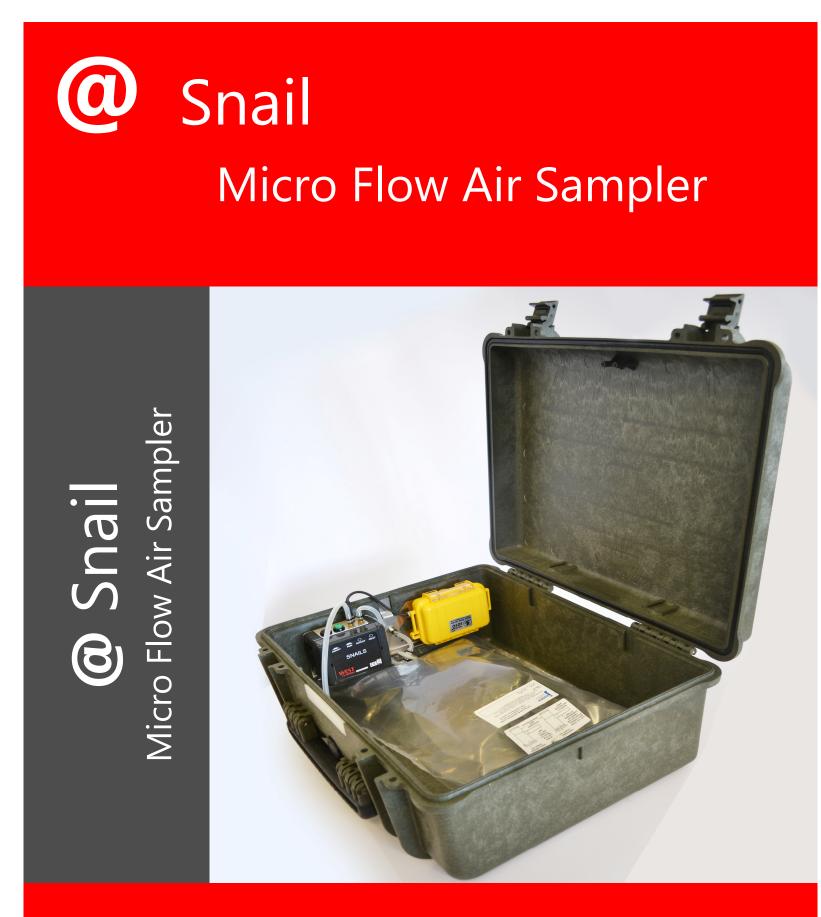

| <b>Snail Micro</b> | Flow | Air | Sampler | Specifications |
|--------------------|------|-----|---------|----------------|
|                    |      |     |         |                |

Micro flow electronic controlled pump for air continuous sampling 1 liter Sampling time (hr) 8 12 1.7 1.1 Flow rate (ccm) 5 liter 8 12 24 48 Sampling time (hr) 8.3 5.6 2.8 1.4 Flow rate (ccm) 10 liter 24 48 Sampling time (hr) 5.6 2.8 Flow rate (ccm)

Tedlar bags or equivalent

- Bluetooth connection
- Internal clock for synchronous sampling between muliple Snails
- Powered by 6 AA batteries
- Black, green or orange Polypropylene waterproof suitcase
- Dimensions: Length 520 mm Width 435 mm Depth 230 mm



Snail micro flow air sampler @

## Snail Microsampler Android App @

7,4 V

333 cc

Sampled volu