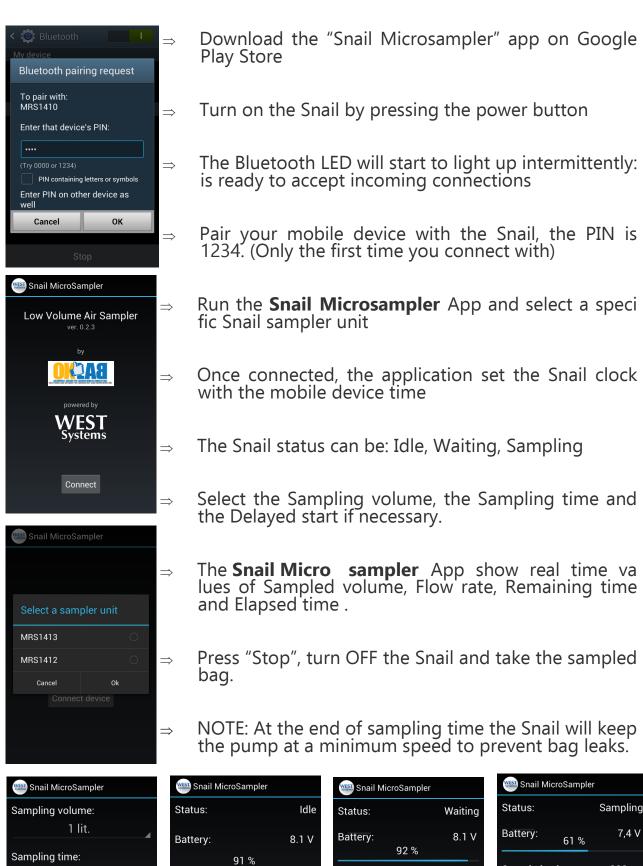

## Snail Microsampler Android App @

7,4 V

333 cc

Sampled volume:

## **Snail Microsampler Android App**

|                | Time: 26/11/2014 12:25:27                                                                  | Sampling volume. |       | Flow rate:           | 8,3 ccm |
|----------------|--------------------------------------------------------------------------------------------|------------------|-------|----------------------|---------|
| Delayed start: | Time. 20/11/2014 12.25.27                                                                  | Time to start:   | 00:56 | now rate.            | 0,0 ccm |
|                |                                                                                            | O                |       | Remaining time:      | 07:19   |
|                |                                                                                            | Sampling time:   | 24 h  |                      |         |
|                | The clock of the sampler has been<br>synchronized with PDA clock at<br>26-11-2014 12:25:25 |                  |       | Elapsed time:<br>8 % | 00:40   |
| Start          | Start                                                                                      | Stop             |       | Stop                 |         |