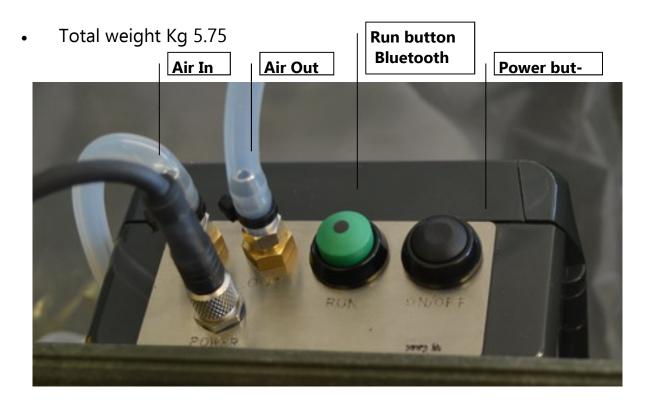

| <b>Snail Micro</b> | Flow | Air | Sampler | Specifications |
|--------------------|------|-----|---------|----------------|
|                    |      |     |         |                |

Micro flow electronic controlled pump for air continuous sampling 1 liter Sampling time (hr) 8 12 1.7 1.1 Flow rate (ccm) 5 liter 8 12 24 48 Sampling time (hr) 8.3 5.6 2.8 1.4 Flow rate (ccm) 10 liter 24 48 Sampling time (hr) 5.6 2.8 Flow rate (ccm)

Tedlar bags or equivalent

- Bluetooth connection
- Internal clock for synchronous sampling between muliple Snails
- Powered by 6 AA batteries
- Black, green or orange Polypropylene waterproof suitcase
- Dimensions: Length 520 mm Width 435 mm Depth 230 mm